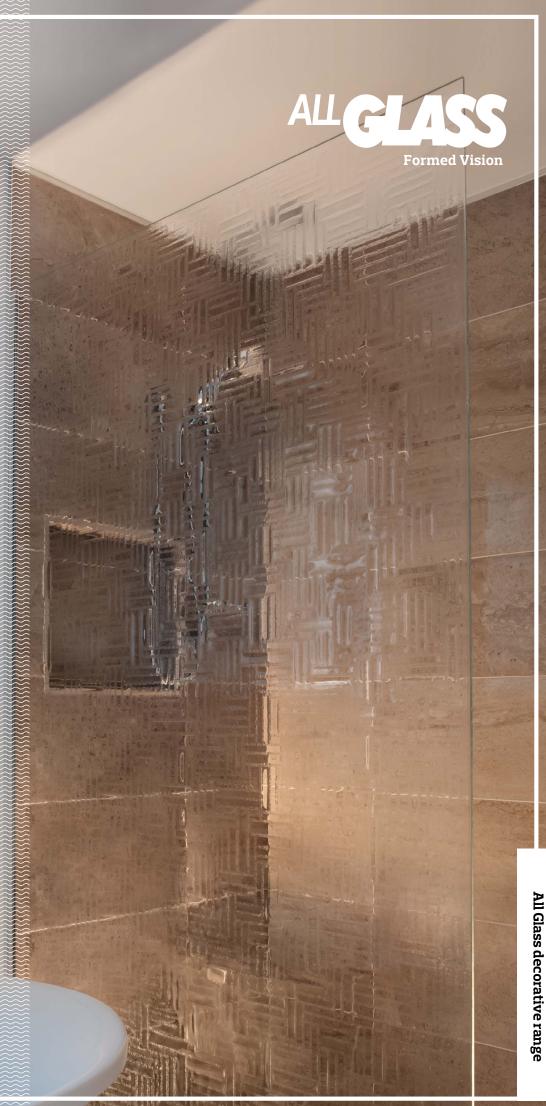

All Glass decorative range

Formed Vision is a collection of 3-dimensional formed glass made up of organic textures & dramatic impressions, for a tactile glass surface that is second-to-none.

They are interior settings or as a furniture component, i.e. tabletops, shelving etc, as they are supplied custom cut, processed and ready for installation or assembly.

## **Pattern Options**

Chicane

Fortuitous Square

Additional textures and custom designs are available on a project basis.

Available in clear glass. Or for an even higher quality finish with crystal effect, low-iron glass is available on request.