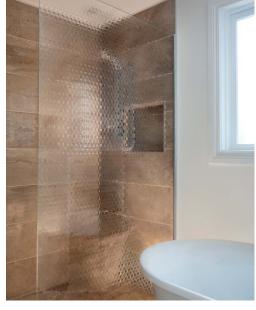

All Glass decorative range

Formed Vision is a collection of 3-dimensional formed glass made up of organic textures & dramatic impressions, for a tactile glass surface that is second-to-none.

They are interior settings or as a furniture component, i.e. tabletops, shelving etc, as they are supplied custom cut, processed and ready for installation or assembly.

## **Pattern Options**

Chicane

Fortuitous Square

Additional textures and custom designs are available on a project basis.

Available in clear glass. Or for an even higher quality finish with crystal effect, low-iron glass is available on request.